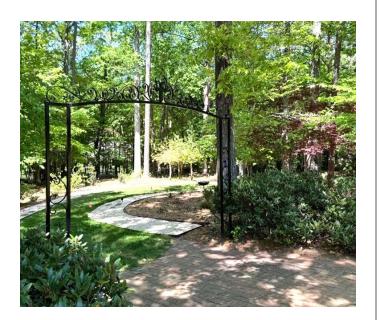

## St. Clement's Memorial Garden Memorial Bricks

A way to mark a sacred place for loved ones whose remains are elsewhere.

Bricks are 8" x 4" with three lines of text, up to 20 characters each (including spaces).